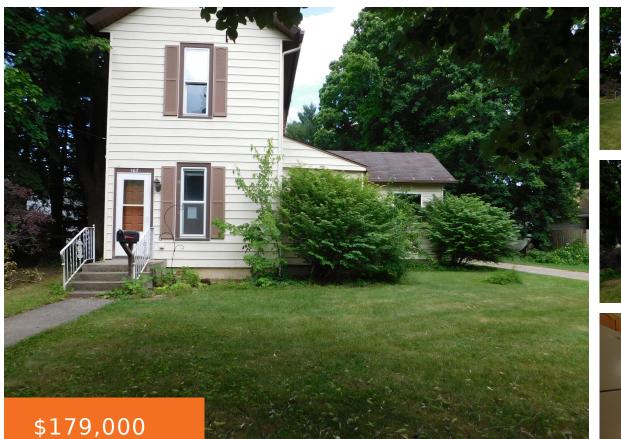

#### 107, DETROIT, BUCHANAN, MI, 49107

https://tuckerbenner.com

- 3 beds
- 2 baths
- Single Family Residence
- Residential
- Active
- 1316 sq ft

×

**Basics** 

Type: Single Family Residence Bedrooms: 3 beds Area: 1316 sq ft Year built: 1860 Lot Size Acres: 0.3 acres County: Berrien

# **Building Details**

Building Area Total: 1316 sq ft Architectural Style: Traditional Heating: Forced Air, Natural Gas Basement: Crawl Space, Michigan Basement

Construction Materials: Aluminum Siding Sewer: Public Sewer Stories: 2