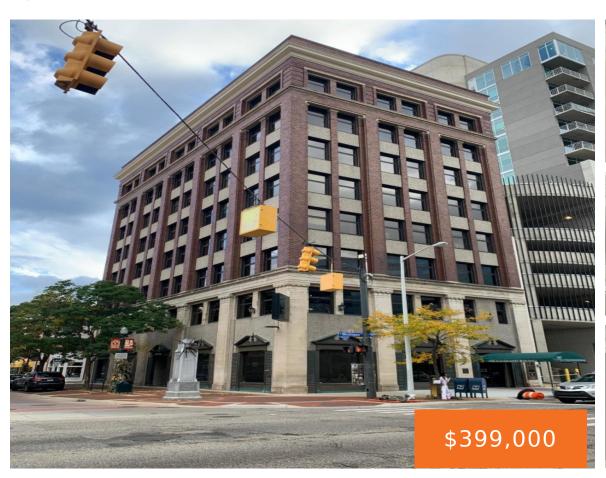

AVAILABLE FOR SALE – Entire 4,665 SF, 5th Floor office condominium in iconic Kalamazoo Building at the epicenter of Kalamazoo's Central Business District. Recent interior improvements include multiple private offices with new flooring, LED lighting, open work areas, kitchenette, and conference rooms overlooking the downtown Kalamazoo Mall. Stunning views at the corner of W. Michigan [...]