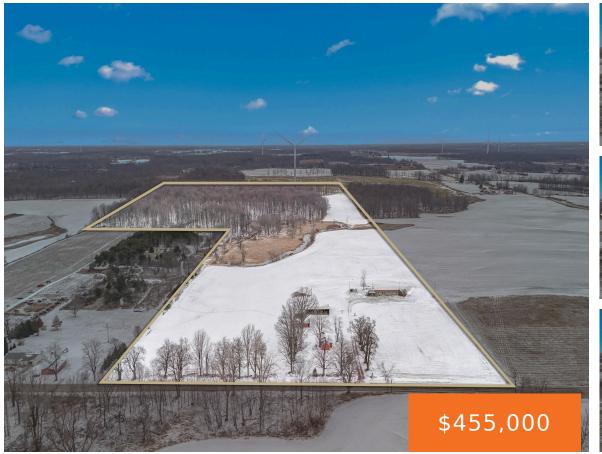

#### 10720, BACON, PITTSFORD, MI, 49271

https://tuckerbenner.com

Welcome to this 60 stunning acre parcel! The land features approximately 31 wooded acres, 16 tillable acres, and a large pond, providing a serene escape and endless possibilities for outdoor enthusiasts. The property also includes 2 bed/1 bath berm home, additional barns, perfect for keeping your equipment and belongings safe from the elements. Whether you're [...]

### Basics

Category: Land Status: Active Lot size: 60 sq ft County: Hillsdale Type: Acreage Bathrooms: 0 baths Lot Size Acres: 60 acres

## Miscellaneous

Road Surface Type: Paved Listing Terms: Cash, Conventional Lot Features: Tillable, Wooded

**Tax Year:** 2024

CrossStreet: N Jerome / Bacon