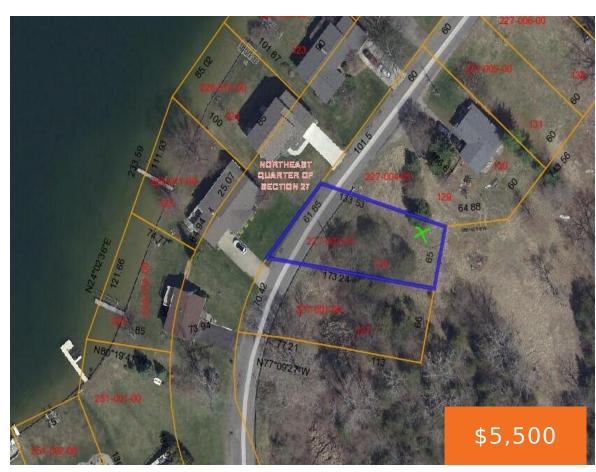

# 10737, HEWITT, BROOKLYN, MI, 49230

https://tuckerbenner.com

Lot 128 for sale with Lake Columbia views located in the Holiday shores in Brooklyn. Bring your own ideas and make it yours. Or better yet buy the neighboring lot for an additional \$5500 and own both lots! Call for your own viewing of the property! This company makes no warranty or representations about the [...]

#### **Basics**

Category: Land Type: Lot

Status: Active Bathrooms: 0 baths

**Lot size: 0.26** sq ft **Subdivision Name:** Holidays Shores

Lot Size Acres: 0.26 acres County: Jackson

## **Miscellaneous**

CrossStreet: Hawthorne Dr /Hewitt Rd Listing Terms: Cash

Call us now

×

Phone: (231)730-8781

Email: tuckerbennerteam@gmail.com

Address: 2747 Lakeshore Drive, Twin Lake, MI 49457