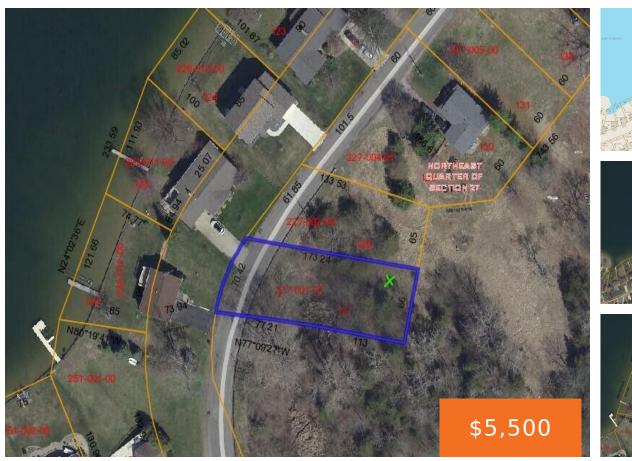

#### 10739, HEWITT, BROOKLYN, MI, 49230

https://tuckerbenner.com

Lot 127 for sale with Lake Columbia views located in the Holiday shores in Brooklyn. Bring your own ideas and make it yours. Or better yet buy the neighboring lot for an additional \$5500 and own both lots! Call for your own viewing of the property! This company makes no warranty or representations about the [...]

#### **Basics**

Category: Land Type: Lot

Status: Active Bathrooms: 0 baths

Lot size: 0.27 sq ft Lot Size Acres: 0.27 acres

County: Jackson

# **Miscellaneous**

CrossStreet: Hewitt and Hawthorne Dr Listing Terms: Cash

Call us now

×

Phone: (231)730-8781

Email: tuckerbennerteam@gmail.com

Address: 2747 Lakeshore Drive, Twin Lake, MI 49457