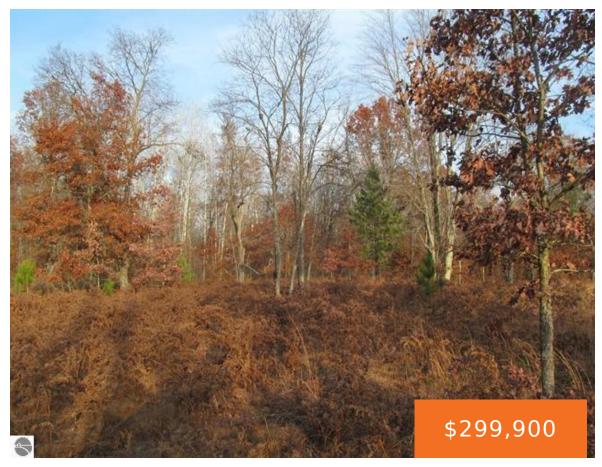

## **10750, STOCKWELL, MARION, MI, 49665**

https://tuckerbenner.com

Beautiful 118 acres, level, heavily wooded with a mixture of hardwoods, aspen and some evergreens, ready for anything! Build your dream home in the midst of your private woods. Or a great vacation cabin! Fantastic hunting here (huge amount of deer sign), with some lowland areas to attract the wildlife! Snowmobile, hike, ride horses, or [...]

## **Basics**

Category: Land

**Status:** Active

Lot size: 118 sq ft

County: Clare

**Type:** Acreage

Bathrooms: 0 baths

Lot Size Acres: 118 acres