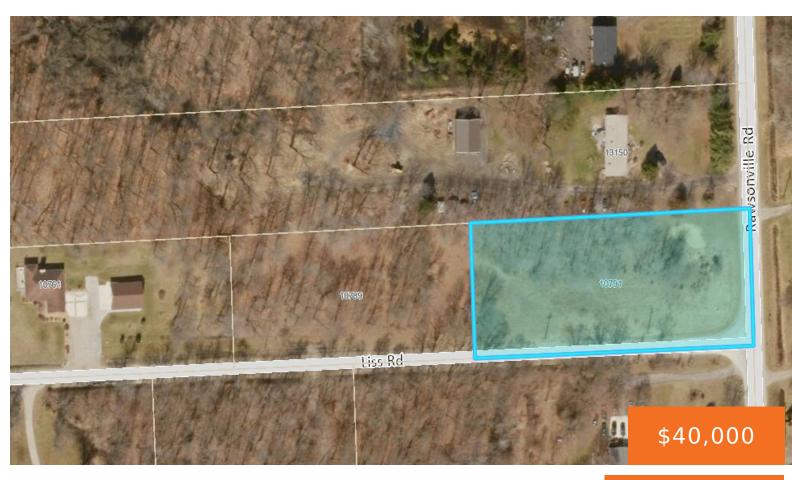

#### 10791, LISS, WILLIS, MI, 48191

https://tuckerbenner.com

- 0 bathsAcreageLand
- Active

×

#### Basics

Category: Land Status: Active Lot size: 1.52 sq ft County: Washtenaw Type: Acreage Bathrooms: 0 baths Lot Size Acres: 1.52 acres

### Miscellaneous

CrossStreet: Rawsonville Road

Listing Terms: Cash