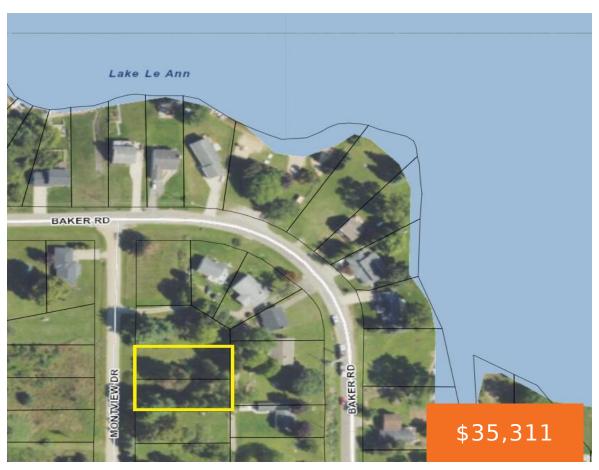

# 10791, MONTVIEW, JEROME, MI, 49249

https://tuckerbenner.com

GREAT BUILDING SITE just a stone's throw away from private all sport's Lake LeAnn. Come take a look at this LARGE and LEVEL DOUBLE lot on a less traveled gravel road within with a short walking distance to south lake. Possible water views when house is built. This listing is for two lots which total [...]

### **Basics**

Category: Land Type: Lot

Status: Active Bathrooms: 0 baths

Lot size: 0.42 sq ft Lot Size Acres: 0.42 acres

County: Hillsdale

#### Call us now

×

Phone: (231)730-8781

Email: tuckerbennerteam@gmail.com

Address: 2747 Lakeshore Drive, Twin Lake, MI 49457

Road Surface Type: Unimproved CrossStreet: Baker Rd and Hillandale

Listing Terms: Cash