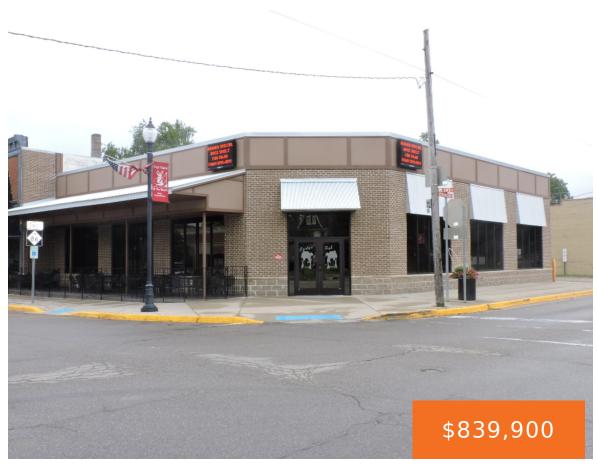

## 108, STATE, COLON, MI, 49040

https://tuckerbenner.com

Curly's in Colon. Totally reconstructed in 2013. Hugely successful sports bar/restaurant. Turn key operation. Super popular with a successful book of business. All real estate and all equipment. Liquor license included. Hosts pool league and trivia night. Co-listing agent is licensed realtor. Listing agent to be present at showing. Very successful ongoing business.

### **Basics**

Category: Commercial Sale Type: Business

Status: Active Bathrooms: 3 baths

Lot size: 0.21 sq ft Year built: 2013

Bathrooms Full: 3 Lot Size Acres: 0.21 acres

**Business Type:** Restaurant, Bar/Tavern/Lounge **County:** St. Joseph

# **Building Details**

**Building Area Total: 4408** sq ft **Number Of Units Total:** 1

Construction Materials: Stone, Brick Sewer: Public Sewer

**Heating:** Natural Gas, Forced Air **Building Features:** Barrier Free, Fire Sprinkler