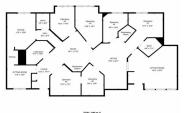

# **Building Details**

**Building Area Total: 2100** sq ft **Number Of Units Total:** 1

Construction Materials: Brick Sewer: Public Sewer

 $\textbf{StoriesTotal: } 1 \\ \textbf{Number Of Buildings: } 1 \\$ 