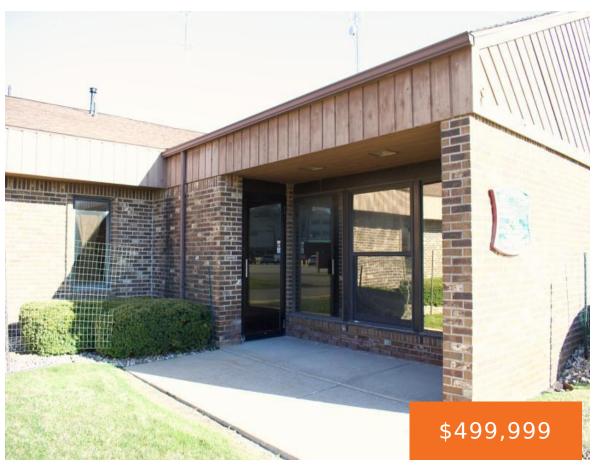

## 1080, VAN DYKE, BAD AXE, MI, 48413

https://tuckerbenner.com

Discover an exceptional opportunity to acquire both a successful general dentistry practice and a prime commercial property nestled in the heart of Bad Axe, MI. With an array of amenities and a desirable location just a 30-minute drive from sugar sand beaches and breathtaking sunsets on Lake Huron, this turnkey practice offers a perfect blend [...]

# **Building Details**

**Building Area Total: 2100** sq ft **Number Of Units Total:** 1

Construction Materials: Brick Sewer: Public Sewer

 $\textbf{StoriesTotal: } 1 \\ \textbf{Number Of Buildings: } 1 \\$ 