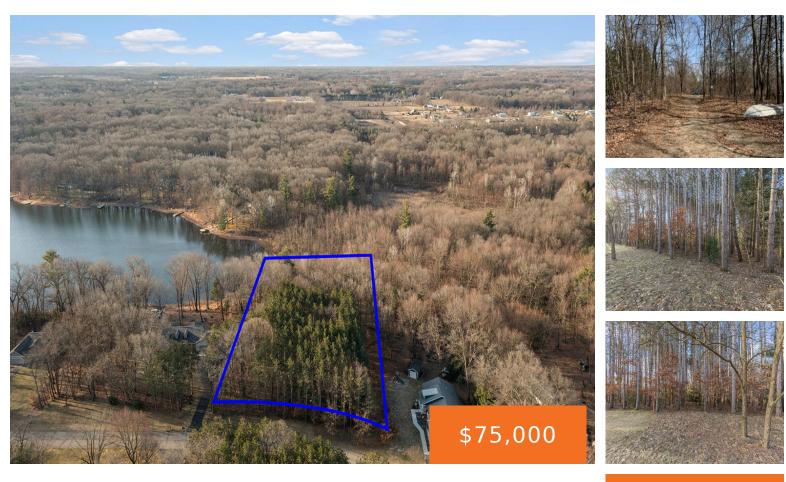

#### **10810, CRAWFORD LAKE, CEDAR SPRINGS, MI, 49319**

https://tuckerbenner.com

Welcome to 10810 Crawford Lake Trail! Build your dream home on this partially wooded lot which includes association access to Crawford Lake. Enjoy fishing and swimming and beautiful natural wooded views and privacy, without the maintenance of a lakefront lot. Close to lakes, golf, parks and trails, this small neighborhood is conveniently located to all [...]

#### Basics

Category: Land Status: Active Lot size: 0.66 sq ft County: Kent Type: Lot Bathrooms: 0 baths Lot Size Acres: 0.66 acres

# **Amenities & Features**

**Utilities:** Natural Gas Available, Electricity Available, Cable Available, None

Waterfront Features: Lake

Association Amenities: Boat Launch

Lot Features: Level, Buildable, Cul-De-Sac, Wooded