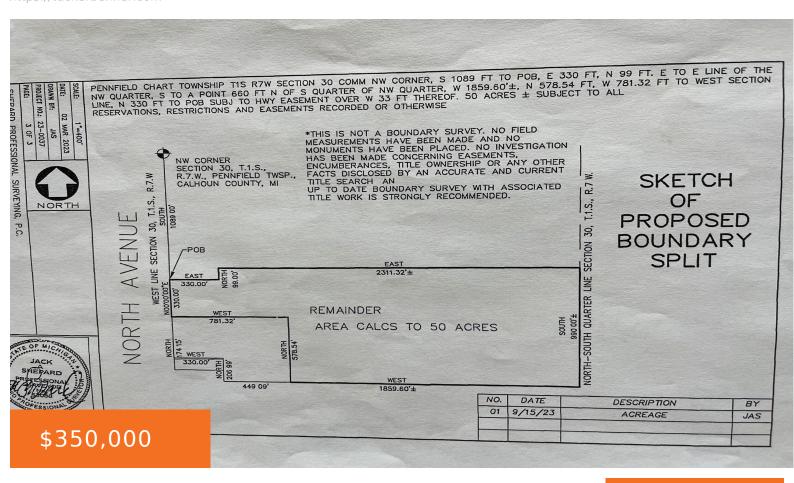

### 1082, NORTH, BATTLE CREEK, MI, 49017

https://tuckerbenner.com



Type: Acreage

50 acres near the corner of Morgan and North Ave

- 0 baths
- Acreage
- Land
- Active



## **Basics**

Category: Land

**Status:** Active Bathrooms: 0 baths

Lot size: 50 sq ft Lot Size Acres: 50 acres

County: Calhoun



#### Call us now

(231)730-8781 Phone:

tuckerbennerteam@gmail.com Email:

Address: 2747 Lakeshore Drive, Twin Lake, MI 49457



### **Amenities & Features**

**Utilities:** Electricity Available, None

#### Fees & Taxes

Tax Assessed Value: \$135,840 Tax Year: 2023

Tax Annual Amount: \$3,965

### **School Information**

High School District: Pennfield

# Miscellaneous

CrossStreet: Noorave and Wayger Listing Terms: Cash, Conventional





Phone: (231)730-8781

Email: tuckerbennerteam@gmail.com

Address: 2747 Lakeshore Drive, Twin Lake, MI 49457