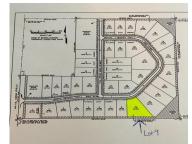

## **10827, MYSTIC HTS, MATTAWAN, MI, 49071**

https://tuckerbenner.com

Here's your chance to build your dream home on a 1.13 acre lot, using the builder of your choice! Mystic Heights is a beautiful, nearly fully developed neighborhood with large, wooded lots. Located within the Mattawan School District.

# **Basics**

Category: Land

Status: Active

**Lot size: 1.13** sq ft

County: Kalamazoo

Type: Lot

**Bathrooms: 0** baths

Lot Size Acres: 1.13 acres