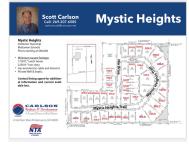

## **Basics**

Category: Land Type: Lot

**Status:** Active Bathrooms: 0 baths

Lot size: 0.61 sq ft **Subdivision Name: Mystic Heights** 

Lot Size Acres: 0.61 acres County: Kalamazoo