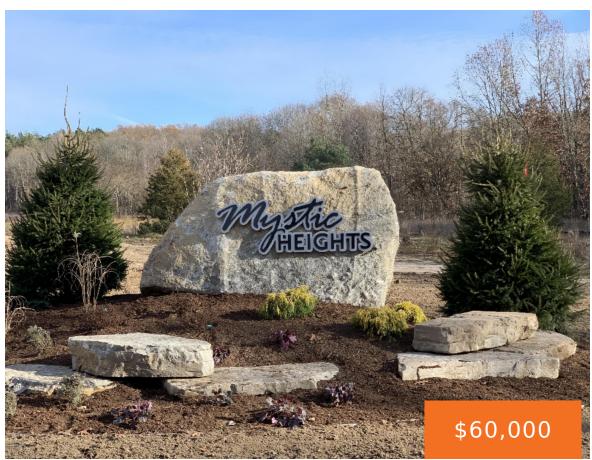

# 10833, MYSTIC HEIGHTS, MATTAWAN, MI, 49071

https://tuckerbenner.com

- 0 baths
- Lot
- Land
- Active

## **Basics**

Category: Land Type: Lot

**Status:** Active Bathrooms: 0 baths

Lot size: 0.61 sq ft **Subdivision Name: Mystic Heights** 

Lot Size Acres: 0.61 acres County: Kalamazoo