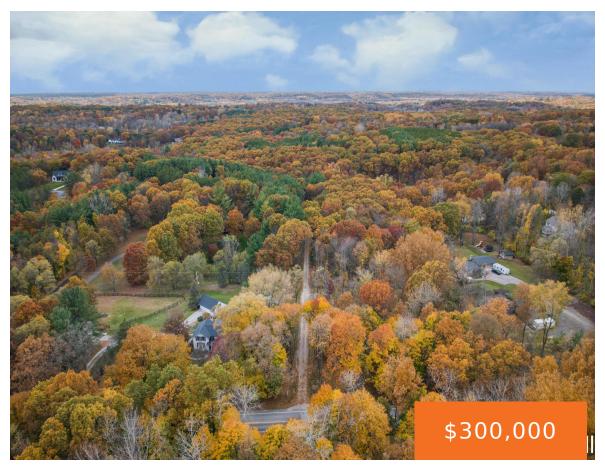

#### 1085, HONEY CREEK, ADA, MI, 49301

https://tuckerbenner.com

Expansive wooded Ada acreage lot only a couple minutes from the vibrant new Ada Village. A serene setting tucked back in with perfect privacy. Enjoy easy access to the pedestrian path and trails at Seidman Park. No HOA restrictions. A fantastic opportunity to build a custom home with Engelsma Homes. Engelsma Homes offers a desirably [...]

# **Basics**

Category: Land

**Status:** Active

Lot size: 2.57 sq ft

County: Kent

Type: Lot

Bathrooms: 0 baths

Lot Size Acres: 2.57 acres

### **Amenities & Features**

Utilities: Broadband, None Lot Features: Rolling Hills, Flag Lot, Wooded