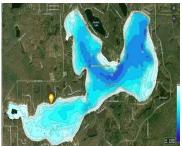

#### 10864, BURGER, BALDWIN, MI, 49304

https://tuckerbenner.com

Do Not Miss this one! Beautiful Big Star Lake Location. Make your Lake living dreams come true! Explore this private wooded lot with 110 feet of private frontage on Big Star Lake. Enjoy all that this all sport lake community has to offer. Wonderful location approximately  $1 \frac{1}{2}$  hours north of Grand Rapids, just over [...]

### **Amenities & Features**

Utilities: None Waterfront Features: Lake

Lot Features: Low Bank, Buildable, Wooded