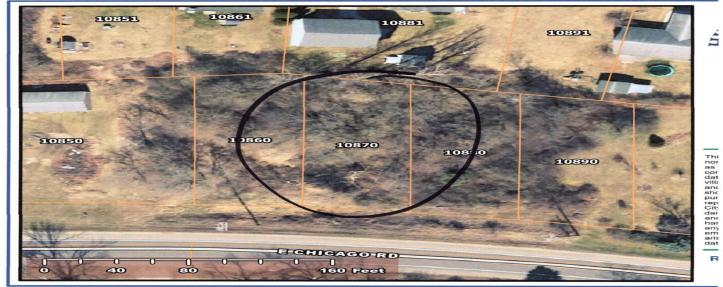

LOT 32 LAKE LE ANN - LAKEVIEW

SEC 8 T5S R1W

Tax Description

\$4,999

Wooded Lot on Chicago Rd, Second lot East of the LLPOA Barn on North side of Chicago Rd. This year, 2024, is last installment of the \$275 Water Quality Assessment.