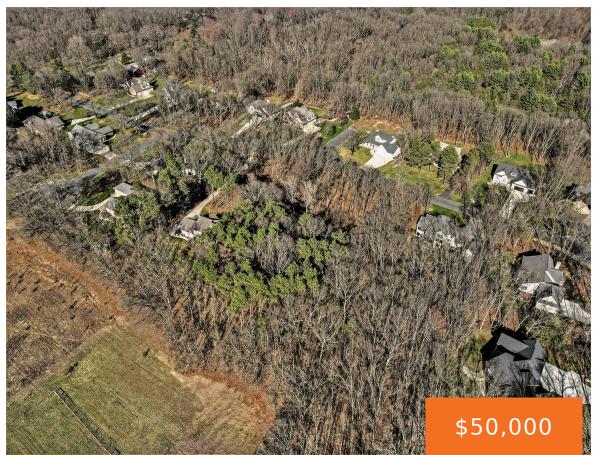

## **1088, OSHTEMO, KALAMAZOO, MI, 49009**

https://tuckerbenner.com

Build your dream home on this private wooded lot in the beautiful Oshtemo Valley neighborhood. This gorgeous 1.25-acre wooded lot features mature trees and stately pines with a perfect walkout building site toward the back of the property. Located within the highly acclaimed Mattawan School District, just minutes from shopping, restaurants, and golf courses. Choose [...]