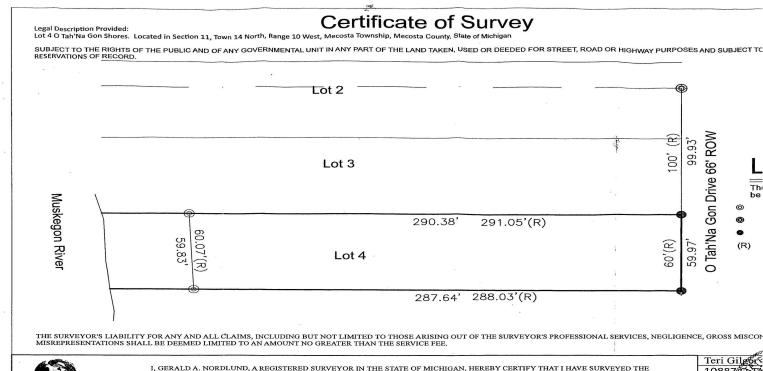

# **Basics**

Category: Land

Status: Active

Lot size: 0.4 sq ft

County: Mecosta

Type: Lot

Bathrooms: 0 baths

Lot Size Acres: 0.4 acres