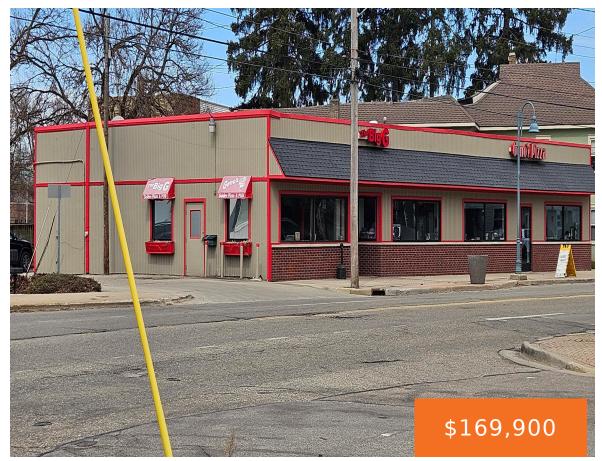

### 109, RIVERVIEW, PARCHMENT, MI, 49004

https://tuckerbenner.com

Established-Parchment Classic- Geno's Pizza. Business, Real Estate, and Class "C" Liquor License are all included with the sale. Turn key operation and unlimited potential. Priced to sell. Extra deep lot could provide expansion and extra parking. All fixtures included.

# **Basics**

**Category:** Commercial Sale

Status: Active

Lot size: 0.93 sq ft

Bathrooms Full: 1

**Business Type:** Restaurant, Bar/Tavern/Lounge

**Type:** Business

Bathrooms: 1 bath

# **Building Details**

Building Area Total: 3400 sq ft

Construction Materials: Block, Wood Siding **Heating:** Forced Air

StoriesTotal: 1 Number Of Buildings: 1