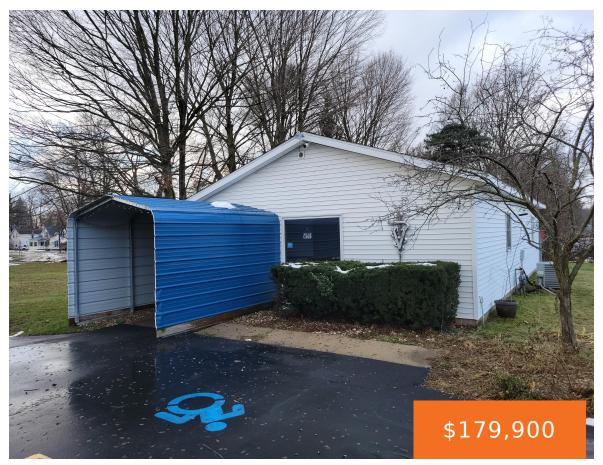

# 109, STATE, GOBLES, MI, 49055

https://tuckerbenner.com

This recently listed property offers a large (recently paved) parking lot with frontage on M40 Hwy. It was used as a veterinary clinic but the future uses are plentiful.

## Basics

Category: Commercial Sale Type: Business

**Status:** Active Bathrooms: 1 bath

Year built: 1994 Lot size: 0.45 sq ft

**Bathrooms Full:** 1 Lot Size Acres: 0.45 acres

**Business Type:** Other, Auto Service, Professional/Office,

# **Building Details**

Building Area Total: 1104 sq ft **Number Of Units Total:** 1

StoriesTotal: 1 **Heating:** Forced Air

Number Of Buildings: 1

# **Miscellaneous**

**Road Surface Type:** Paved **CrossStreet:** Bush & Cr 388

**Listing Terms:** Conventional, Cash