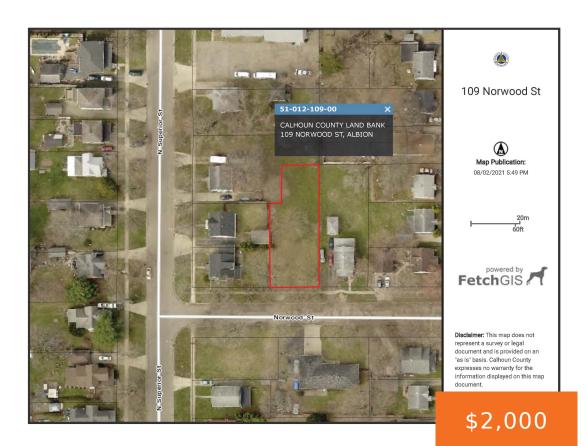

### 109, NORWOOD, ALBION, MI, 49224

https://tuckerbenner.com

Buildable Lot in Albion. This lot is available through the Calhoun County Land Bank's Develop This Lot program. This program helps interested buyers in the purchase and development process to transform vacant land for housing, commercial, industrial or mixed use projects. Buyer responsible for checking with local municipalities for building requirements. All info is believed [...]

# **Basics**

Category: Land Type: Lot

Status: Active Bathrooms: 0 baths

Lot size: 0.23 sq ft Lot Size Acres: 0.23 acres

County: Calhoun