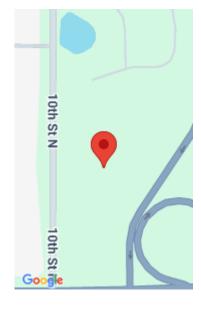

# 1090, 10TH, KALAMAZOO, MI, 49009

https://tuckerbenner.com









Second floor suite available for lease in the 1090 Building at West Pointe Office Park. This general office space features reception area, conference room, five private offices, two work stations, and a break room. The Building is also available for sale and is a good investment opportunity for an owner occupant. Available April 2024.

- 0 baths
- Office
- Commercial Lease
- Active



### Call us now

×

Phone: (231)730-8781

Email: tuckerbennerteam@gmail.com

Address: 2747 Lakeshore Drive, Twin Lake, MI 49457

## **Basics**

Category: Commercial Lease

Status: Active Bathrooms: 0 baths

**Lot size: 0** sq ft **Year built:** 2000

Lot Size Acres: 0 acres Business Type: Professional/Office

Type: Office

# **Building Details**

County: Kalamazoo

**Heating:** Forced Air **Number Of Buildings:** 1

### **Amenities & Features**

Utilities: Phone Available, Natural Gas Available, Electricity Available, Cable Fireplaces Total:

Available, Phone Connected, Natural Gas Connected, Electricity Connected, 1

Cable Connected

Cooling: Central Air

## **School Information**

**High School District:** Kalamazoo

# **Miscellaneous**

CrossStreet: 10th St & -

#### Call us now

×

P