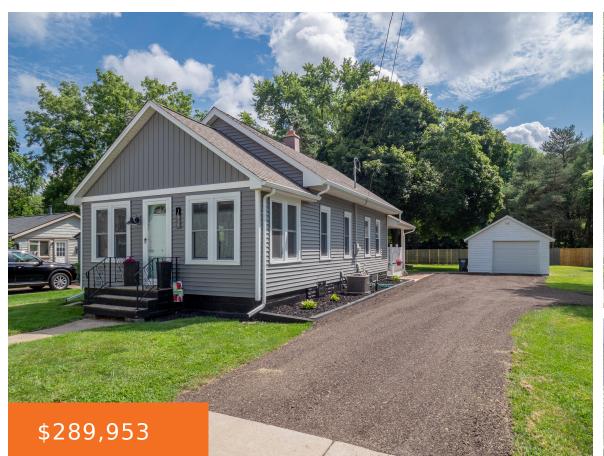

### 10919, PORTAGE, PORTAGE, MI, 49002

https://tuckerbenner.com

- 2 beds
- 1 bath
- Single Family Residence
- Residential
- Active
- 1702 sq ft

×

Basics

# **Building Details**

Building Area Total: 942 sq ft Architectural Style: Bungalow Heating: Forced Air Basement: Crawl Space, Full Construction Materials: Vinyl Siding Sewer: Public Sewer Stories: 1