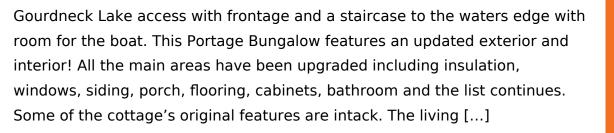

# **Building Details**

Building Area Total: 942 sq ft Architectural Style: Bungalow Heating: Forced Air Basement: Crawl Space, Full Construction Materials: Vinyl Siding Sewer: Public Sewer Stories: 1

Lot Features: Level, Sidewalk

**Exterior Features:** Fenced Back, Porch(es)

Utilities: Public Water, Natural Gas Connected

Waterfront Features: Lake

WaterSource: Well

Interior Features: Ceiling Fans, Water Softener/Owned, Wood Floor, Eat-in Kitchen