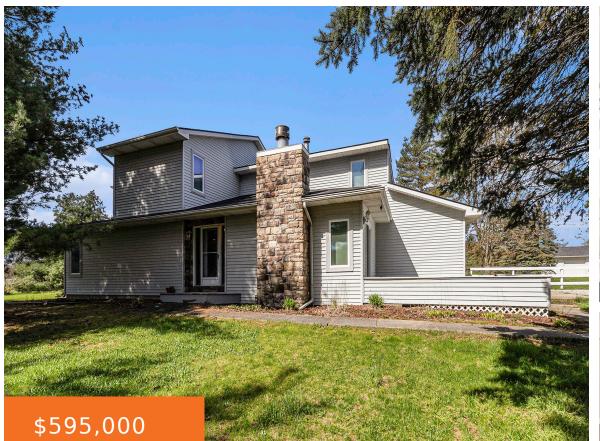

### **10966, DEXTER PINCKNEY, PINCKNEY, MI, 48169**

https://tuckerbenner.com

- 4 beds
- 3 baths
- Single Family Residence
- Residential
- Active
- 3376 sq ft

×

**Basics** 

# **Building Details**

Building Area Total: 3376 sq ftConstruction Materials: Vinyl SidingArchitectural Style: ContemporarySewer: Septic SystemHeating: Forced Air, Natural GasStories: 2Basement: Crawl Space, SlabStories: 2