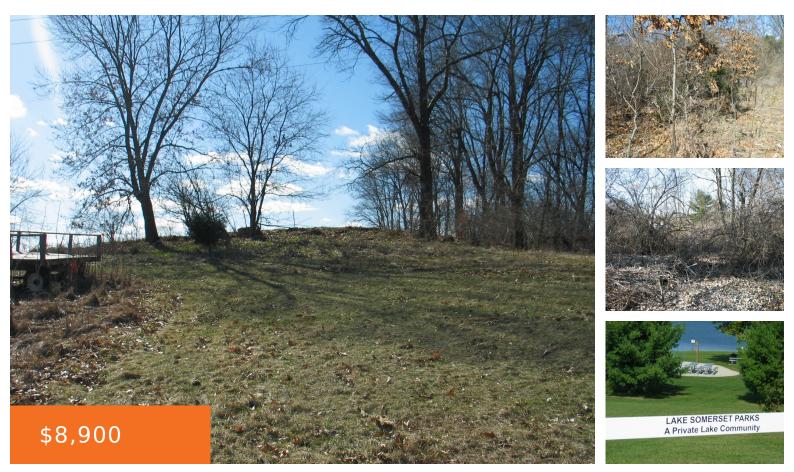

### 10984, WESTMOOR, CEMENT CITY, MI, 49233

https://tuckerbenner.com

Perch your home on the hill and have a great view of the countryside. This lot has brush near the road and a partially cleared area up the hill toward the west where there are some larger trees. Lake Somerset is a 200 acre private lake with four well maintained parks and a boat launch [...]