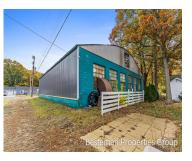

### **1099, GORDON, MUSKEGON, MI, 49442**

https://tuckerbenner.com

Large, solid building and a great location just off Apple Ave on Gordon St in Muskegon Township! US 31 and Apple Ave makes this an easy commute for many. This former service shop/tire store has 5,016 sq ft, two stories, three overhead doors, 0.28 acres of land, and other various features that may be perfect [...]

# **Building Details**

**Building Area Total: 5016** sq ft **Number Of Units Total:** 1

Construction Materials: Aluminum Siding, Brick Sewer: Public Sewer

**Heating:** Forced Air StoriesTotal: 2

Building Features: Over Head Crane Number Of Buildings: 1