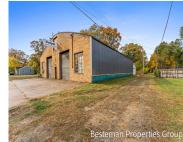

### **1099, GORDON, MUSKEGON, MI, 49442**

https://tuckerbenner.com

Large, solid building and a great location just off Apple Ave on Gordon St in Muskegon Township! US 31 and Apple Ave makes this an easy commute for many. This former service shop/tire store has 5,016 sq ft, two stories, three overhead doors, 0.28 acres of land, and other various features that may be perfect [...]

# **Building Details**

**Building Area Total: 5016** sq ft **Number Of Units Total:** 1

Construction Materials: Aluminum Siding, Brick Sewer: Public Sewer

**Heating:** Forced Air StoriesTotal: 2

Building Features: Over Head Crane Number Of Buildings: 1