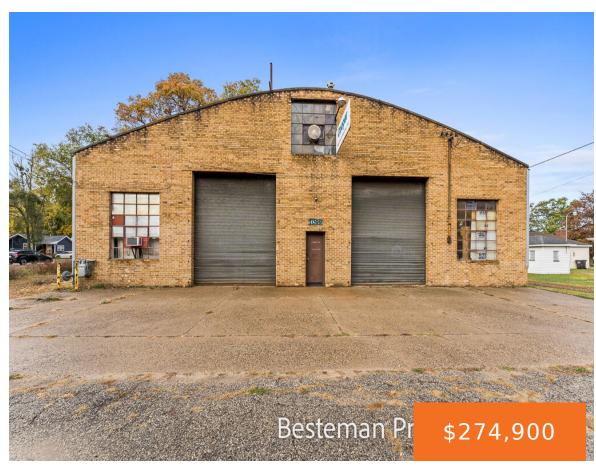

### **1099, GORDON, MUSKEGON, MI, 49442**

https://tuckerbenner.com

Large, solid building and a great location just off Apple Ave on Gordon St in Muskegon Township! US 31 and Apple Ave makes this an easy commute for many. This former service shop/tire store has 5,016 sq ft, two stories, three overhead doors, 0.28 acres of land, and other various features that may be perfect [...]

#### **Basics**

Category: Commercial Sale Type: Business

Status: Active Bathrooms: 0 baths

**Lot size: 0.28** sq ft **Year built:** 1937

Lot Size Acres: 0.28 acres Business Type: Other, Auto Service, Professional/Office,

# **Building Details**

**Building Area Total: 5016** sq ft **Number Of Units Total:** 1

Construction Materials: Aluminum Siding, Brick Sewer: Public Sewer

**Heating:** Forced Air StoriesTotal: 2

Building Features: Over Head Crane Number Of Buildings: 1