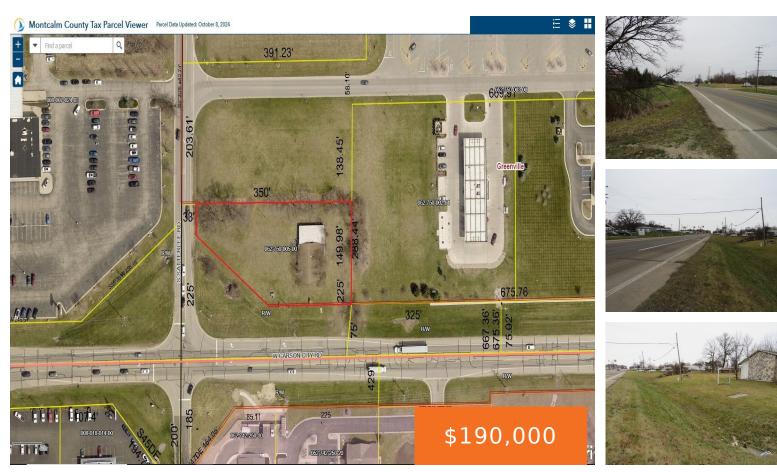

#### **10990, CARSON CITY ROAD, GREENVILLE, MI, 48838**

https://tuckerbenner.com

Great commercial location on the corner of Carson City Road (M-57) and Satterlee Road just West of the City of Greenville. Could be utilized for multiple business opportunities. Greenville has been growing exponentially and this parcel is in a great spot for that next business opportunity. There is an old building (prior church) on the [...]

### **Basics**

Category: Land Status: Active Lot size: 0.91 sq ft County: Montcalm

**Building Details** 

Current Use: Commercial

### **Amenities & Features**

Utilities: Broadband, None

Lot Features: Level, Corner Lot

Type: Commercial Land

Lot Size Acres: 0.91 acres

Bathrooms: 0 baths

# Miscellaneous

Road Surface Type: Paved Listing Terms: Conventional CrossStreet: Satterlee Road