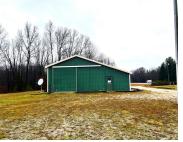

## 10991, US31, MANISTEE, MI, 49660

https://tuckerbenner.com

Ideal location for your new business venture! Over 900 ft of frontage on US 31 between Manistee and Ludington with high visibility from both directions. Just over 7 acres with a  $40 \times 42$  pole barn, and active well and septic. Zoned all purpose (RBS) in Grant Twp, there are endless possibilities for use of [...]

# **Building Details**

Current Use: Commercial