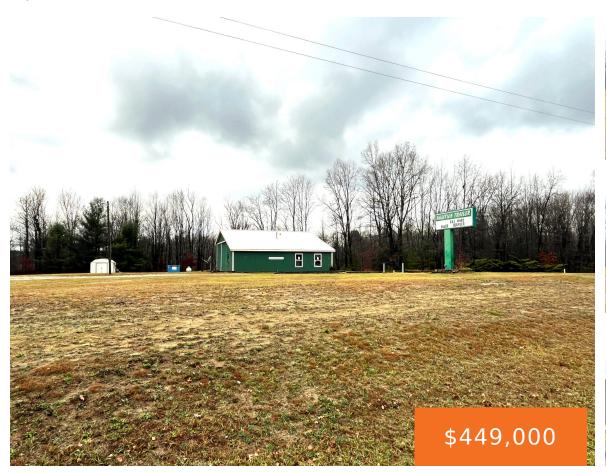

## 10991, US31, MANISTEE, MI, 49660

https://tuckerbenner.com

Ideal location for your new business venture! Over 900 ft of frontage on US 31 between Manistee and Ludington with high visibility from both directions. Just over 7 acres with a  $40 \times 42$  pole barn, and active well and septic. Zoned all purpose (RBS) in Grant Twp, there are endless possibilities for use of [...]

# **Basics**

Category: Land Type: Acreage

Status: Active Bathrooms: 0 baths

Lot size: 7.2 sq ft Lot Size Acres: 7.2 acres

County: Mason

# **Building Details**

Current Use: Commercial