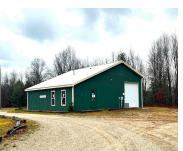

## 10991, US31, MANISTEE, MI, 49660

https://tuckerbenner.com

Ideal location for your new business venture! Over 900 ft of frontage on US 31 between Manistee and Ludington with high visibility from both directions. Just over 7 acres with a  $40 \times 42$  pole barn, and active well and septic. Zoned all purpose (RBS) in Grant Twp, there are endless possibilities for use of [...]

# **Building Details**

Current Use: Commercial