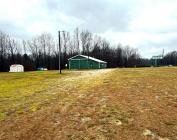

## 10991, US31, MANISTEE, MI, 49660

https://tuckerbenner.com

Ideal location for your new business venture! Over 900 ft of frontage on US 31 between Manistee and Ludington with high visibility from both directions. Just over 7 acres with a  $40 \times 42$  pole barn, and active well and septic. Zoned all purpose (RBS) in Grant Twp, there are endless possibilities for use of [...]

# **Basics**

Category: Land Type: Acreage

Status: Active Bathrooms: 0 baths

Lot size: 7.2 sq ft Lot Size Acres: 7.2 acres

County: Mason