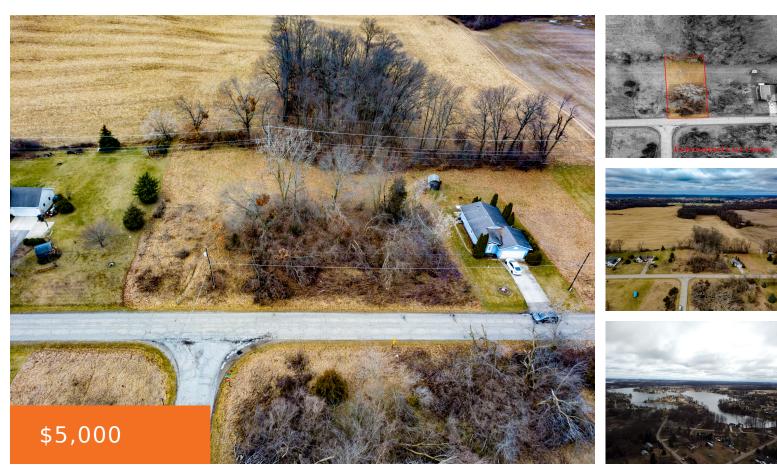

### 10996, WESTMOOR, CEMENT CITY, MI, 49233

https://tuckerbenner.com

Are you looking to get lake access this year but want to do it on a budget? Possibly looking for a future home site location but the price of build lots are through the roof? Look no further than 10996 Westmoor Drive, Cement City, Michigan. Buy now and build later, without having to wait to [...]

# Basics

Category: Land Status: Active Lot size: 0.24 sq ft County: Hillsdale Type: Lot Bathrooms: 0 baths Lot Size Acres: 0.24 acres