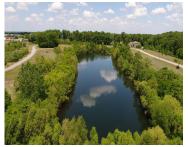

### 11, ASHLEY, EDWARDSBURG, MI, 49112

https://tuckerbenner.com

Frontage on small "Lake Everett" with serene views. Possible usage for paddle board, kayak, or fishing. Buildable lot in Michiana Shores Development. Infrastructure has been laid throughout the development. There is a total of 39 lots, 37 are currently on the market, 1 has existing home, another lot currently under construction.

## **Amenities & Features**

Waterfront Features: No Wake, Private Frontage, Pond