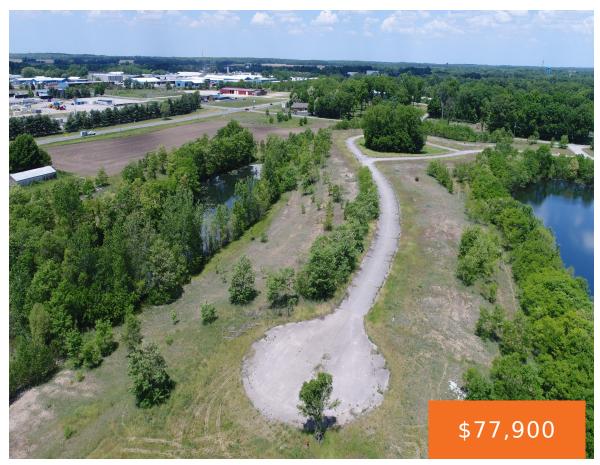

### 11, ASHLEY, EDWARDSBURG, MI, 49112

https://tuckerbenner.com

Frontage on small "Lake Everett" with serene views. Possible usage for paddle board, kayak, or fishing. Buildable lot in Michiana Shores Development. Infrastructure has been laid throughout the development. There is a total of 39 lots, 37 are currently on the market, 1 has existing home, another lot currently under construction.

## **Amenities & Features**

Waterfront Features: No Wake, Private Frontage, Pond