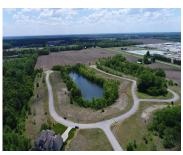

### 11, ASHLEY, EDWARDSBURG, MI, 49112

https://tuckerbenner.com

Frontage on small "Lake Everett" with serene views. Possible usage for paddle board, kayak, or fishing. Buildable lot in Michiana Shores Development. Infrastructure has been laid throughout the development. There is a total of 39 lots, 37 are currently on the market, 1 has existing home, another lot currently under construction.

## **Amenities & Features**

Waterfront Features: No Wake, Private Frontage, Pond