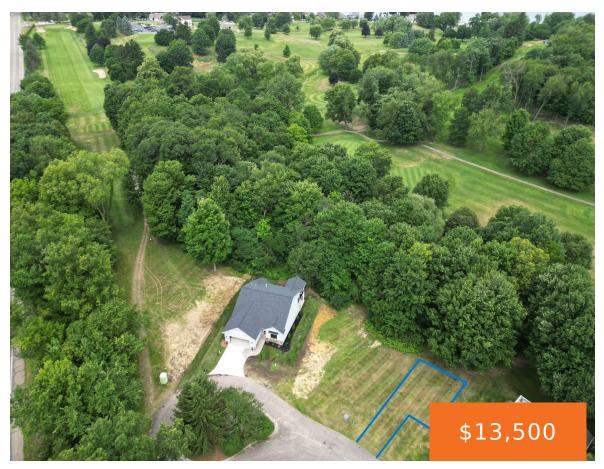

## 11, CREEKSIDE, STURGIS, MI, 49091

https://tuckerbenner.com

Klinger Lake Area/Klinger Lake Country Club Lots for Sale-Creekside Golf Villa Development- adjacent to Klinger Lake Country Club, a prestigious, 100 year old, 18 hole private course which offers a private club house, pool area, and fine dining. Creekside Golf Villa is a one of a kind opportunity, where you can build your dream getaway [...]

### **Amenities & Features**

**Utilities:** Sewer Available, Natural Gas Available, **Lot Features:** Buildable, Cul-De-

Electricity Available, Cable Available, Electricity Connected Sac, Golf Community

# Miscellaneous

Road Surface Type: Paved CrossStreet: US 12 and Doglege Dr

**Listing Terms:** Cash, Conventional