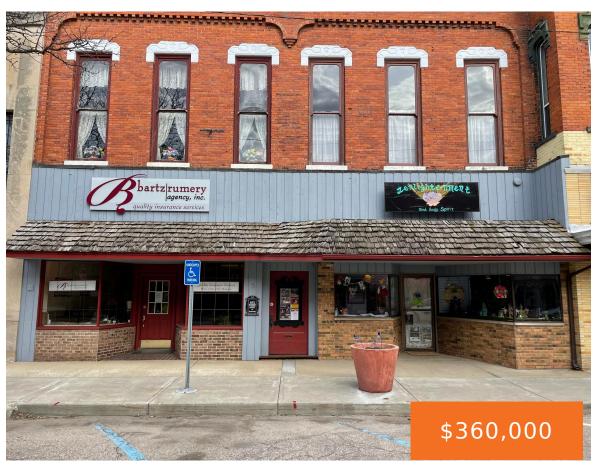

(2)Commercial Bldgs located in Downtown Allegan. Two-story late Victorian brick commercial buildings located in Central Business, Historical District of Downtown Allegan. Original upper facades, built in late 1800's. Street level features approx. 1650 sq.ft., retail or office space, per building. Exterior Shared Street Level Staircase to Upper level features 2 apartments in need of renovation. [...]