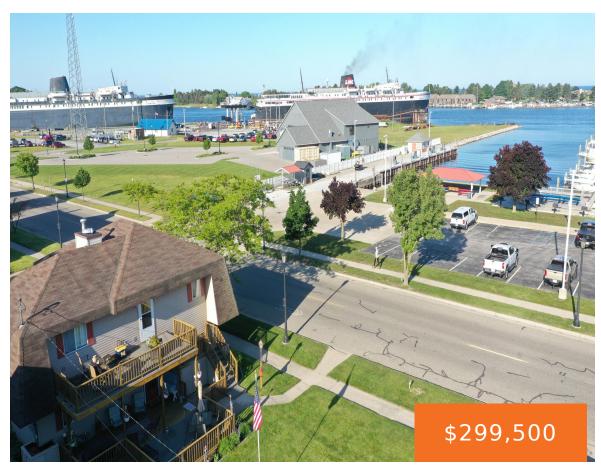

## 110, MELENDY, LUDINGTON, MI, 49431

https://tuckerbenner.com

nd car ferry views, this home is located directly across from all of those features! It is a duplex, currently occupied by the owner on the main floor, long term renter on upper level, with separate tenant driveway and access . Large 3 car garage with storage shed, all well maintained. Main and upper units [...]

- 4 beds
- 2 baths
- Single Family Residence
- Residential
- Active
- 1820 sq ft