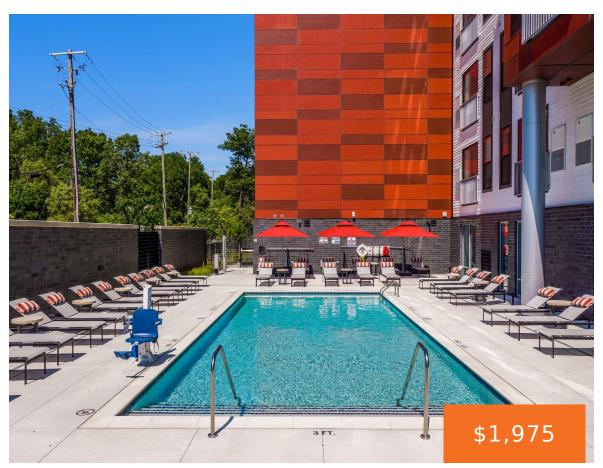

# **1100, BROADWAY, ANN ARBOR, MI, 48105**

https://tuckerbenner.com

- 0 beds
- 1 bath
- Apartment
- Residential Lease
- Active
- 921 sq ft

### **Basics**

Category: Residential Lease Type: Apartment

Status: Active Bedrooms: 0 beds

Bathrooms: 1 bath Area: 921 sq ft

Lot size: 0 sq ft Year built: 2024

Bathrooms Full: 1 Lot Size Acres: 0 acres

Rooms Total: 4 County: Washtenaw