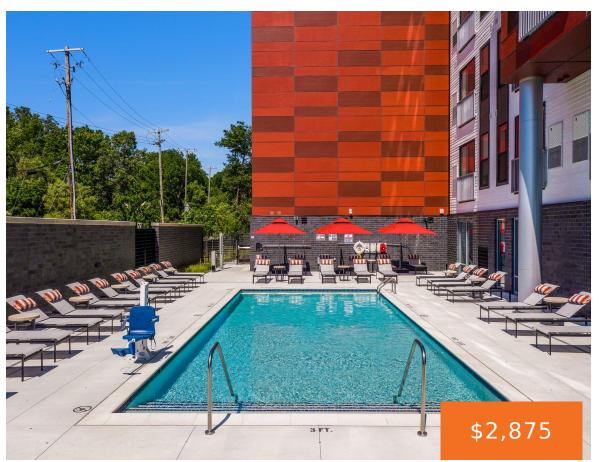

## **1100, BROADWAY, ANN ARBOR, MI, 48105**

https://tuckerbenner.com

- 2 beds
- 1 bath
- Apartment
- Residential Lease
- Active
- 807 sq ft

#### **Basics**

Category: Residential Lease Type: Apartment

Status: Active Bedrooms: 2 beds

Bathrooms: 1 bath Area: 807 sq ft

Lot size: 0.34 sq ft Year built: 2024

Bathrooms Full: 1 Lot Size Acres: 0.34 acres