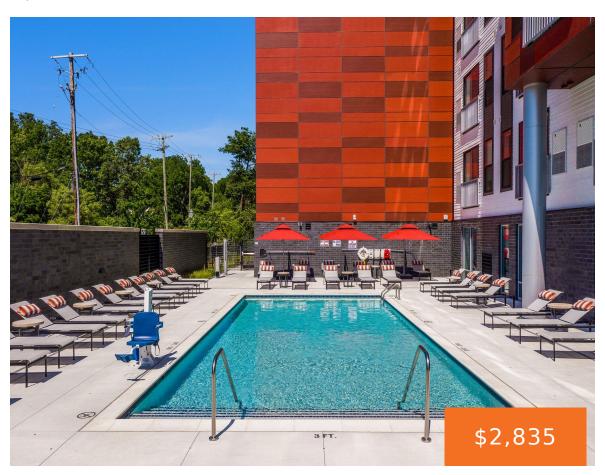

# **1100, BROADWAY, ANN ARBOR, MI, 48105**

https://tuckerbenner.com

- 2 beds
- 1 bath
- Apartment
- Residential Lease
- Active
- 811 sq ft

### **Basics**

Category: Residential Lease Type: Apartment

Status: Active Bedrooms: 2 beds

Bathrooms: 1 bath Area: 811 sq ft

Lot size: 0.02 sq ft Year built: 2024

Bathrooms Full: 1 Lot Size Acres: 0.02 acres