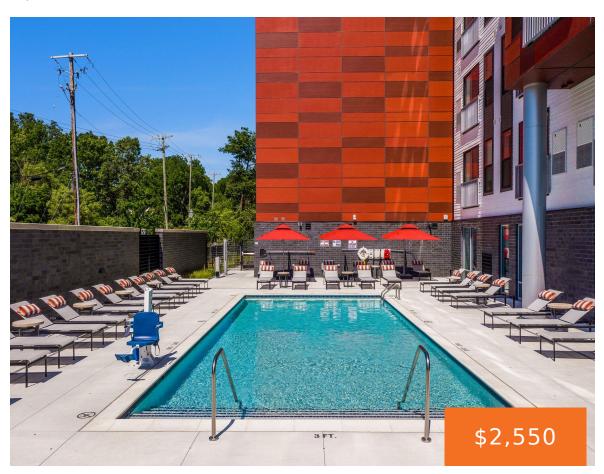

### **Amenities & Features**

Laundry Features: In Unit Pool Features: Outdoor/Inground

Parking Features: Permit Required Appliances: Dryer, Gas Range, Ice Maker, Microwave,

Washer, Refrigerator, Dishwasher