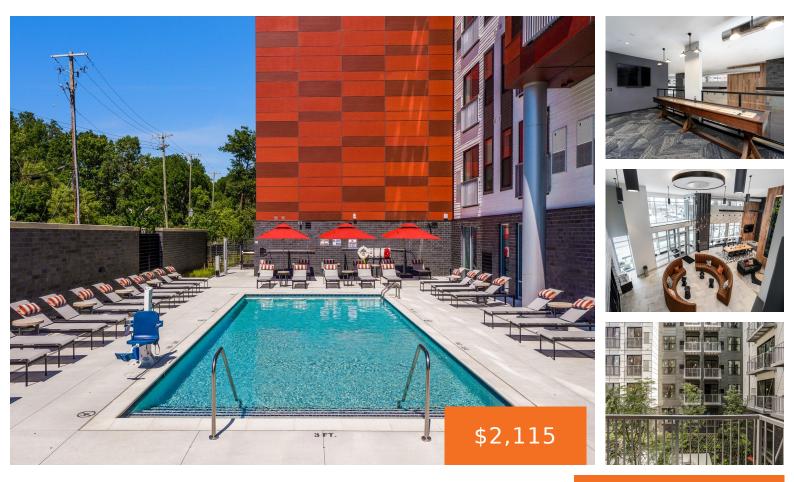

#### 1100, BROADWAY, ANN ARBOR, MI, 48105

https://tuckerbenner.com

- 1 bed
- 1 bath
- Apartment
- Residential Lease
- Active
- 546 sq ft

#### Basics

Category: Residential Lease Status: Active Bathrooms: 1 bath Lot size: 0 sq ft Bathrooms Full: 1 Rooms Total: 3 Type: Apartment Bedrooms: 1 bed Area: 546 sq ft Year built: 2024 Lot Size Acres: 0 acres County: Washtenaw