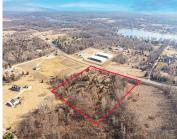

### 11000, SILVER LAKE, BROOKLYN, MI, 49230

https://tuckerbenner.com

Great location next to Vineyard & winery! On historic Sauk Trail! Heart of the Irish Hills near Michigan International Speedway (MIS). Approved for 364 storage units! Commercial Zoning Site with natural gas and electric. Property can be split.

## **Basics**

Category: Land

Status: Active

Lot size: 9.78 sq ft

County: Lenawee

Type: Acreage

Bathrooms: 0 baths

Lot Size Acres: 9.78 acres

# **Miscellaneous**

Road Surface Type: Paved CrossStreet: Silver Lake Hwy & Harris Dr

**Listing Terms:** Cash, Conventional

Call us now

Phone: (231)730-8781

Email: tuckerbennerteam@gmail.com

Address: 2747 Lakeshore Drive, Twin Lake, MI 49457