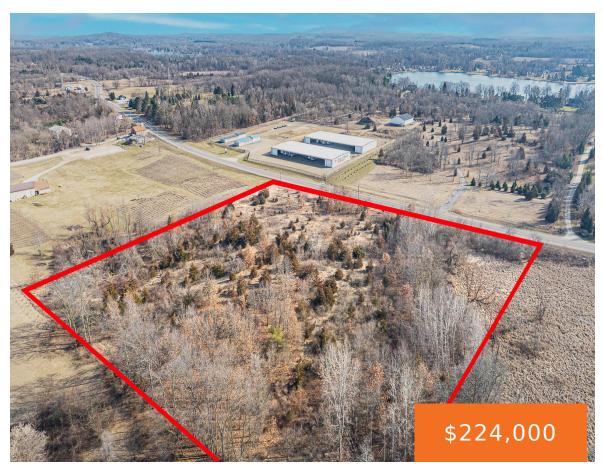

### 11000, SILVER LAKE, BROOKLYN, MI, 49230

https://tuckerbenner.com

Great location next to Vineyard & winery! On historic Sauk Trail! Heart of the Irish Hills near Michigan International Speedway (MIS). Approved for 364 storage units! Commercial Zoning Site with natural gas and electric. Property can be split.

## **Basics**

Category: Land

Status: Active

Lot size: 9.78 sq ft

County: Lenawee

Type: Acreage

Bathrooms: 0 baths

Lot Size Acres: 9.78 acres

# **Miscellaneous**

Road Surface Type: Paved CrossStreet: Silver Lake Hwy & Harris Dr

**Listing Terms:** Cash, Conventional

Call us now

Phone: (231)730-8781

Email: tuckerbennerteam@gmail.com

Address: 2747 Lakeshore Drive, Twin Lake, MI 49457