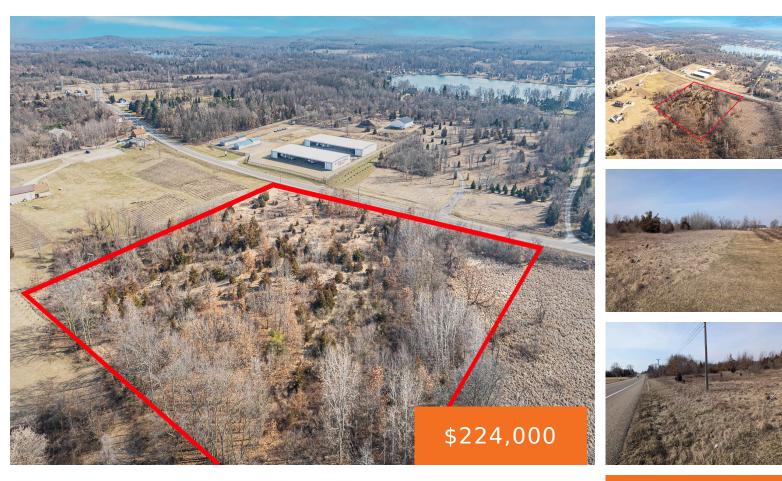

### 11000, US-12, BROOKLYN, MI, 49230

https://tuckerbenner.com

Great location next to Vineyard & winery! On historic Sauk Trail! Heart of the Irish Hills near Michigan International Speedway (MIS). Approved for 364 storage units! Commercial Zoning Site with natural gas and electric. Property can be split.

### Basics

Category: Land Status: Active Lot size: 9.78 sq ft County: Lenawee Type: Acreage Bathrooms: 0 baths Lot Size Acres: 9.78 acres

## Miscellaneous

Road Surface Type: Paved Listing Terms: Cash, Conventional

Road Surface Type: Paved CrossStreet: Silver Lake Hwy & Harris Dr