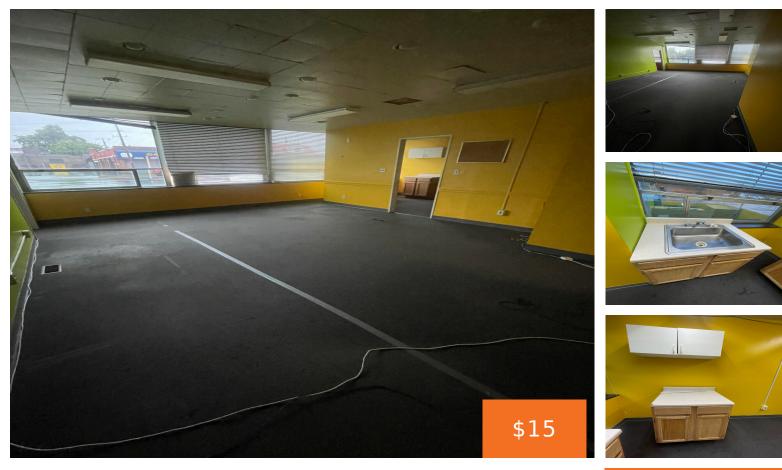

### 11000, MCNICHOLS, DETROIT, MI, 48221

https://tuckerbenner.com

0 baths
Retail/Commercial
Commercial Lease
Active

### Basics

Category: Commercial Lease Status: Active Lot size: 0.92 sq ft Lot Size Acres: 0.92 acres County: Wayne Type: Retail/Commercial Bathrooms: 0 baths Year built: 1956 Business Type: Storage

# **Building Details**

Building Area Total: 40000 sq ft Number Of Buildings: 1

Heating: Forced Air, Heat Pump