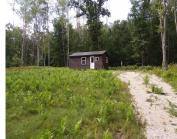

#### 11029, RIVER, EVART, MI, 49631

https://tuckerbenner.com

OKAY All you Hunters, snowmobilers, RV riders and just all them GET AWAYERS  $\square$  that want a place to enjoy. Also would be an awesome place to build your home on this BEAUTIFUL 5.6 acres M/L. There is a 24 x 14 building that qualifies for a storage building but you could easily bring in [...]

#### **Amenities & Features**

Utilities: Electricity Available, None Lot Features: Buildable, Cleared, Recreational, Wooded