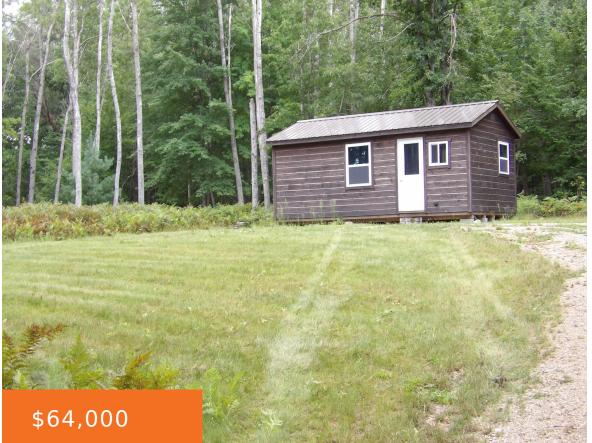

#### 11029, RIVER, EVART, MI, 49631

https://tuckerbenner.com

OKAY All you Hunters, snowmobilers, RV riders and just all them GET AWAYERS  $\square$  that want a place to enjoy. Also would be an awesome place to build your home on this BEAUTIFUL 5.6 acres M/L. There is a 24 x 14 building that qualifies for a storage building but you could easily bring in [...]

# **Building Details**

Current Use: Recreational, Hunting

#### **Amenities & Features**

Utilities: Electricity Available, None Lot Features: Buildable, Cleared, Recreational, Wooded