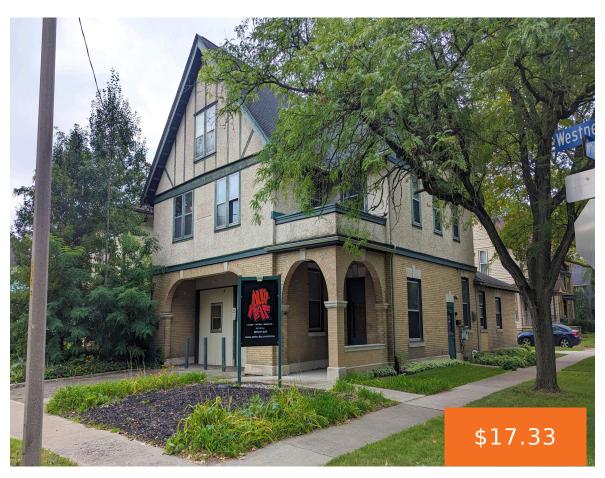

Fantastic opportunity to sublease office space in one of Kalamazoo's retired fire stations. This unique and historic property located in Downtown Kalamazoo's Vine Neighborhood. Fire Engine House Number 6 was built in 1910 and fully remodeled over the last few years. The available space is located on the second floor of the property and features [...]