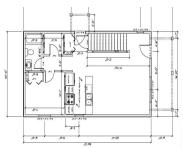

**Rooms Total:** 5 County: Kalamazoo

# **Building Details**

Building Area Total: 1540 sq ft Construction Materials: Aluminum Siding

Architectural Style: Traditional Sewer: Public

**Heating:** Forced Air Stories: 2

**Roof:** Composition Basement: Full