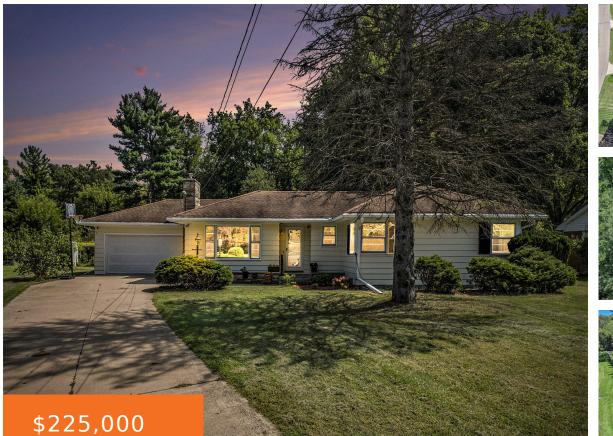

#### 111, FELD, BATTLE CREEK, MI, 49037

https://tuckerbenner.com

Charming Ranch Home in Bedford Township – Turn-Key Ready! Welcome to 111 Feld Drive, Battle Creek, MI, where comfort meets elegance in this beautifully maintained ranch home. This turn-key property offers a perfect blend of modern updates and timeless charm. The spacious living room is highlighted by a stunning vintage fireplace, now upgraded with a [...]

- 3 beds
- 2 baths
- Single Family Residence
- Residential
- Active
- 2413 sq ft

×

Basics

Type: Single Family Residence Bedrooms: 3 beds Area: 2413 sq ft Year built: 1957 Lot Size Acres: 0.51 acres County: Calhoun

## **Building Details**

Building Area Total: 1813 sq ft Architectural Style: Ranch Heating: Forced Air Basement: Full Construction Materials: Vinyl Siding Sewer: Septic System Stories: 1