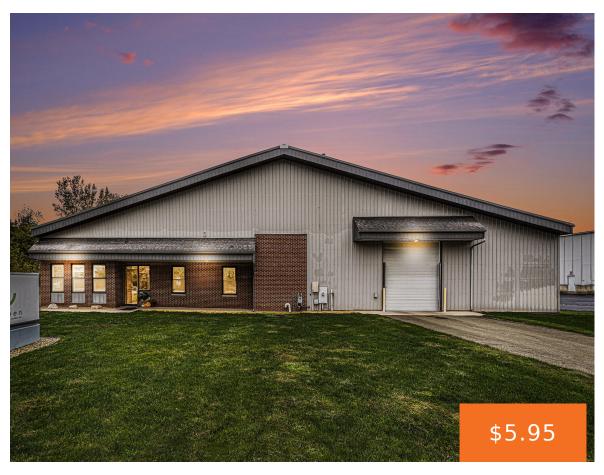

#### 111, MCCOLLUM, GALESBURG, MI, 49053

https://tuckerbenner.com

Combination Industrial building/office space for lease in Galesburg. Located close to I-94, this building features several clean and updated offices (a few with windows), Women's and Men's bathrooms, a large and bright lobby, a common area with extra storage, and a bonus room. There is also nearly 5200 square feet of industrial space with large [...]

# **Basics**

Category: Commercial Lease Type: Industrial

**Status:** Active **Bathrooms: 0** baths

**Lot size: 1.51** sq ft **Year built:** 2003

**Lot Size Acres: 1.51** acres **Business Type:** Professional/Office, Storage, Manufacturing,

# **Building Details**

**Building Area Total: 16988** sq ft **Construction Materials:** Metal

Siding

**Sewer:** Public Sewer **Heating:** Forced Air

Building Features: Bath Common Area, Fenced Storage, Roof: Metal