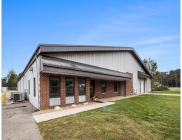

#### 111, MCCOLLUM, GALESBURG, MI, 49053

https://tuckerbenner.com

Combination Industrial building/office space for lease in Galesburg. Located close to I-94, this building features several clean and updated offices (a few with windows), Women's and Men's bathrooms, a large and bright lobby, a common area with extra storage, and a bonus room. There is also nearly 5200 square feet of industrial space with large [...]

# **Building Details**

**Building Area Total: 16988** sq ft **Construction Materials:** Metal

Siding

**Sewer:** Public Sewer **Heating:** Forced Air

Building Features: Bath Common Area, Fenced Storage, Roof: Metal