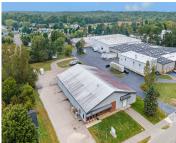

#### 111, MCCOLLUM, GALESBURG, MI, 49053

https://tuckerbenner.com

Combination Industrial building/office space for lease in Galesburg. Located close to I-94, this building features several clean and updated offices (a few with windows), Women's and Men's bathrooms, a large and bright lobby, a common area with extra storage, and a bonus room. There is also nearly 5200 square feet of industrial space with large [...]

# **Building Details**

**Building Area Total: 16988** sq ft **Construction Materials:** Metal

Siding

**Sewer:** Public Sewer **Heating:** Forced Air

Building Features: Bath Common Area, Fenced Storage, Roof: Metal

**Outdoor Storage** 

**Number Of Buildings:** 1