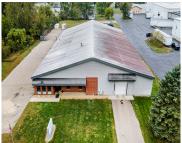

#### 111, MCCOLLUM, GALESBURG, MI, 49053

https://tuckerbenner.com

Combination Industrial building/office space for lease in Galesburg. Located close to I-94, this building features several clean and updated offices (a few with windows), Women's and Men's bathrooms, a large and bright lobby, a common area with extra storage, and a bonus room. There is also nearly 5200 square feet of industrial space with large [...]

# **Building Details**

**Building Area Total: 16988** sq ft **Construction Materials:** Metal

Siding

**Sewer:** Public Sewer **Heating:** Forced Air

Building Features: Bath Common Area, Fenced Storage, Roof: Metal

**Outdoor Storage** 

**Number Of Buildings:** 1