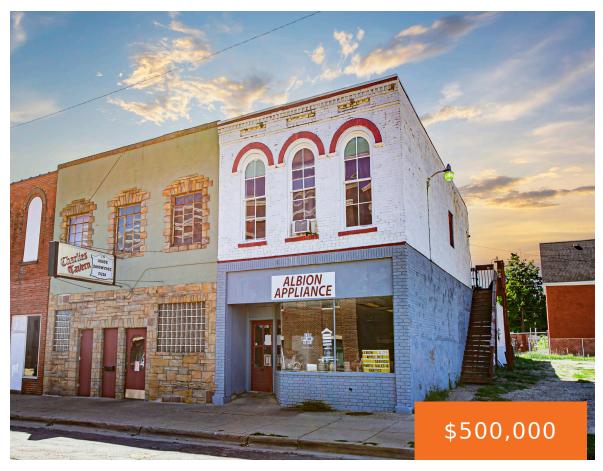

# 111, PORTER, ALBION, MI, 49224

https://tuckerbenner.com

Step into a piece of Albion's history with Charlies Tavern, established in 1944 and renowned for its legendary pizzas. This beloved establishment has served the community for decades, making it a staple in the area and an incredible opportunity for new ownership. This sale includes everything you need to continue the legacy: all recipes, a [...]

# **Basics**

Category: Commercial Sale

Status: Active

Lot size: 0.07 sq ft
Bathrooms Full: 2

Business Type: Other, Restaurant, Bar/Tavern/Lounge, Storage

**Type:** Retail/Commercial

Bathrooms: 2 baths

Year built: 1880

# **Building Details**

Building Area Total: 2800 sq ft

Sewer: Public Sewer StoriesTotal: 2428

**Basement:** Partial

**Number Of Units Total:** 3

**Heating:** Forced Air

Number Of Buildings: 2