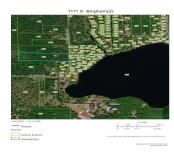

# 1111, BINGHAM, WHITE CLOUD, MI, 49349

https://tuckerbenner.com

This is a 10 acre piece of land next to Robinson Lake. Their are items left on the property so monitor where you walk. DO NOT ENTER any structure. You can either purchase the property clean or you can give an offer AS IS.

## **Basics**

Category: Land Type: Acreage

Status: Active Bathrooms: 0 baths

**Lot size: 9.9** sq ft **Lot Size Acres: 9.9** acres

County: Newaygo