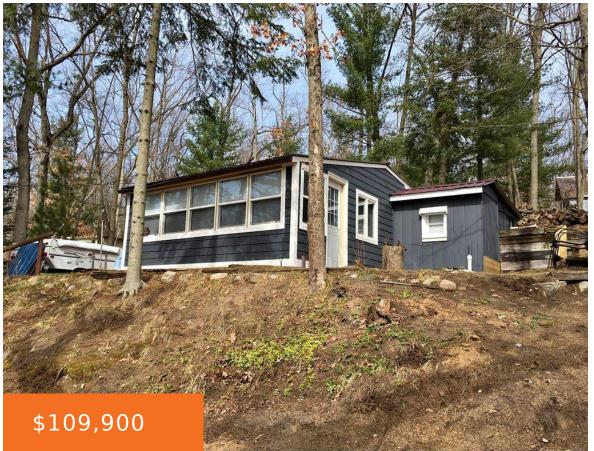

### 1112, LAKE, HARRISON, MI, 48625

https://tuckerbenner.com

This cozy lake access cottage has the best of both worlds. You are minutes from trails for your ORV fun and steps away from the boat launch for lake activities! This cottage has gone through a major renovation in 2022. This property has a double lot with plenty of parking. Immediate possession so you can [...]

- 1 bed
- 1 bath
- Single Family Residence
- Residential
- Active
- 706 sq ft

Lot Size Acres: 0.29 acres

County: Clare

Type: Single Family Residence

Bedrooms: 1 bed Area: 706 sq ft Year built: 1985 Bathrooms Full: 1

Rooms Total: 3

## **Building Details**

Architectural Style: Cabin/Cottage Sewer: Septic System

Heating: Propane, Wall Furnace, Space Heater Stories: 1

Basement: Slab